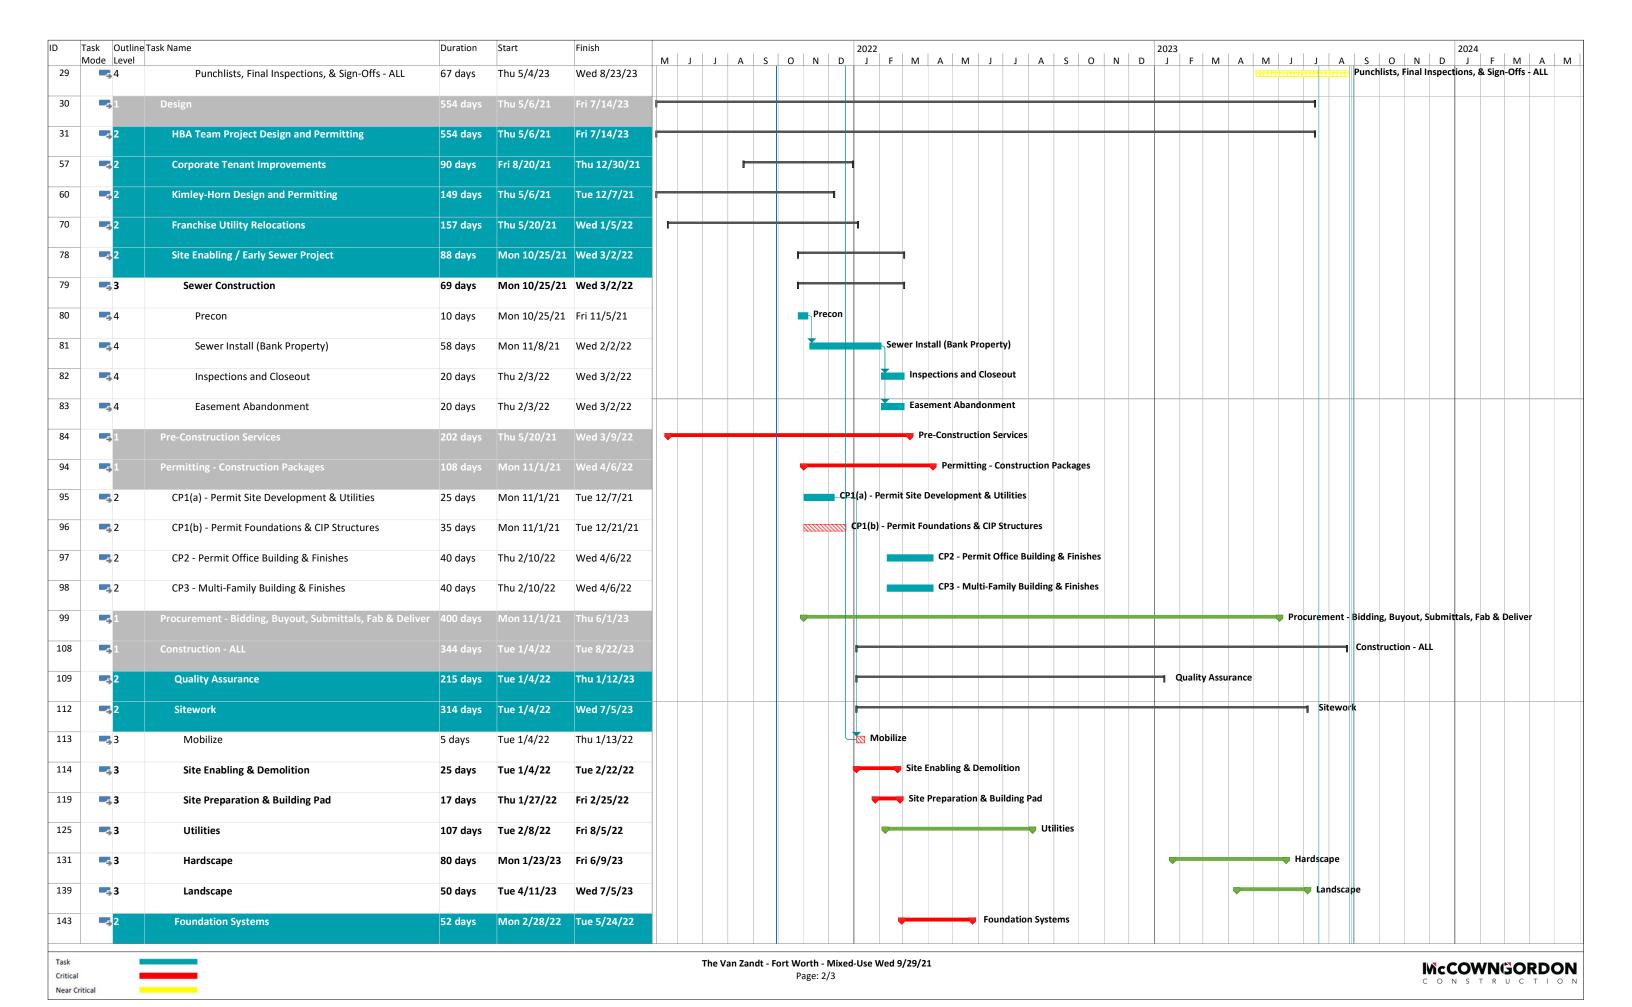

ng Construction                         | 166 days | Wed 9/28/22  | Fri 7/14/23  |        |         |          |       |                  |            |            |                              |           | +       |               |          |          |           |          |           | Offi    | e Buildir       | g Const | truction     |               |            |         |
|    |      |                                                        | I.       |              |              |        |         |          |       |                  |            |            |                              |           |         |               |          |          |           |          |           |         |                 |         |              |               |            |         |





| ID Task<br>Mode | Outline Task Name                                    | Duration   | Start        | Finish       | N4   1   1 | A   C | 0   N | 2022 | <br>N4   A   N4   I   I |                                | 2023<br>J F M A M J J A S                           | 2024                                   |
|-----------------|------------------------------------------------------|------------|--------------|--------------|------------|-------|-------|------|-------------------------|--------------------------------|-----------------------------------------------------|----------------------------------------|
| 144             |                                                      | 25 days    | Mon 2/28/22  | Thu 4/7/22   | IVI J J    | A 3   | U     | D J  |                         | st